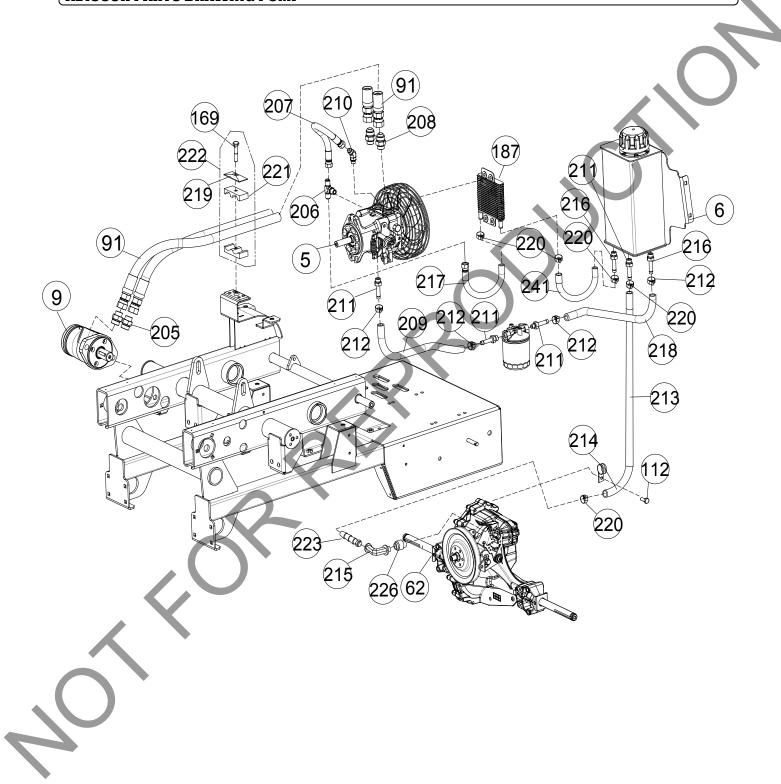

#### **SERVICING HYDRAULIC SYSTEM**

NOTE: DO NOT SERVICE HYDRAULIC SYSTEM WHEN IT IS HOT.

WARNING: Due to the dangerous potential of fluid injection, you should always use a piece of paper to check for hydraulic leaks rather than using your fingers.

**READ** all safety instructions before servicing unit.

**DISCONNECT** spark plug wire before servicing unit.

- 1. To check the hydraulic oil level, twist the breather cap on the oil tank counter-clockwise ¼ turn and remove. When looking inside the filler hole, you should fill the tank so that you can just see oil start to cover the bottom of the internal strainer. Use 20W-50 engine oil for normal operating temperatures and for colder climates switch to 15W-40. An excellent choice for colder climates is Mobil 10W-40 Synthetic oil. Over-filling the tank will result in excess oil sloshing out of the breather during operation.
- 2. To change the oil filter it is advisable to clamp the hose from the tank prior to loosening the filter in order to prevent excessive spilling of hydraulic oil.
- 3. Remove filter by un-screwing counter-clockwise from filter base.
- **4.** When replacing filter (Billy goat P/N 362396), it is recommended to spread a thin coat of oil on the rubber gasket of the filter prior to re-installing.
- **5.** After the rubber gasket seats, turn an additional 2/3 turn.

See page 22 for Hydraulic Schematic.

NOTE: Items in ( ) can be referenced in the Parts Illustrations and Parts Lists on pages 12-23.