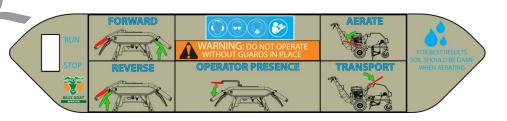

#### **AERATING OPERATION**

NOTE: NEVER PARK THIS UNIT ON A SLOPE OF ANY KIND. Always keep tines in the up position when parking the unit.

<u>TINES RAISING/LOWERING</u>: The tines are raised or lowered into the ground by operating the tine engagement lever on the right of the machine. When engaging the ground, be sure that lever cams over and locks into place. Tine penetration is very dependent on surface preparation. When removing the tines from the engagement position, make sure the lever fully cams over into the forward position for transport. READ the entire operation section before aerating.

<u>ENGAGE TINES</u>: With the aerator in the work area, lower the tines into the ground with the tine lowering lever and engage the tine lever on the left hand side of the handle.

<u>SPEED</u>: It is recommended for proper aerating performance that the engine be operated at maximum RPM. Control ground speed using the forward/reverse drive levers. Speed is proportional to the extent the levers are actuated.

<u>AERATE</u>: With the tines engaged, engage either the forward or reverse drive lever for the desired direction of travel. Note: Core spacing on this machine is determined by speed. The faster you travel the further the spacing between cores pulled and vice versa. *NOTE*: **The hydraulic system may seem sluggish until the oil reaches a normal operating temperature.** 

<u>PARKING BRAKE</u>: To set the parking brake, push the lever located on the rear of the engine base down and to the right so that it catches. To release the brake, simply push the lever back down and slide it to the left. When the lever is to the right, the parking brake is on. When the lever is to the left the parking brake is off.

TRANSPORT: Be sure to lift the tine engagement lever (tines out of the ground) before transporting away from the work area.

<u>LIFTING AND TIE DOWN</u>: DO NOT Lift this unit. Tie down points are located on the frame with labels. Always secure the unit at tie down points before transporting to job site.