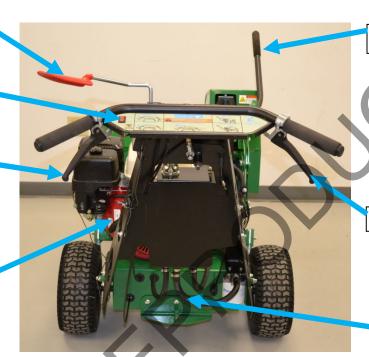

# CONTROLS

On/Off Switch

Reverse Drive Lever

Pull Start

Tine Engage Lever

Forward Drive Lever

Parking Brake