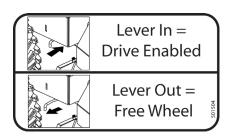

o cause birth defects or other reproductive harm. For more information go to www.P65Warnings.ca.gov.

Read the safety rules and follow them closely. Failure to obey these rules could result in loss of control of the unit, severe personal injury or death to you, or bystanders, or damage to property or equipment.



### **INSTRUCTION LABELS**

The labels shown below were installed on your BILLY GOAT® Aerator. If any labels are damaged or missing, replace them before operating this equipment. Part numbers from the Illustrated Parts List are provided for convenience in ordering replacement labels. The correct position for each label may be determined by referring to the part numbers shown.



LABEL WARNING GUARDS P/N 900327



LABEL EXPLOSIVE FUEL P/N 400268



LABEL HIGH PRESSURE P/N 362506



**LABEL DUMP VALVE** P/N 501504

## COLD START NOTIFICATION

UNIT MAY BE SLUGGISH UNTIL THE HYDRAULIC SYSTEM REACHES NORMAL OPERATING **TEMPERATURE** USUALLY 5 - 10 MINUTES OR 80°F/27°C

> LABEL HYDRAULIC INST P/N 362507



**LABEL WARNING GUARDS** P/N 400424



LABEL HOT SURFACE P/N 100258



LABEL INSTRUCTIONS AE P/N 362501

## **ENGINE LABELS**

- READ OWNER'S MANUAL BEFORE OPERATION.
- LIRE LE MANUEL D'UTILISATEUR AVANT USAGE.
- VOR INBETRIEBNAHME UNBEDINGHT BEDIENUNGSANLEITUNG DURCHLESEN.
- NO UTILIZAR SINANTES NO HABER LEIDO EL MANUAL

#### **HONDA**

ENGINE STOPS IMMEDIATELY.

**OIL ALERT** WHEN OIL LEVEL LOW. ENGINE FAMILY.THIN 63U 1GTRA DISPLACEMENT - 163cm ' "
TUNE UP SPECIFICATION "REFER TO OWNER'S MANUAL FOR
MAINTENCE SPECIFICATIONS AND ADJUSTMENTS". THISENGINE
MEETS 1995 CAL