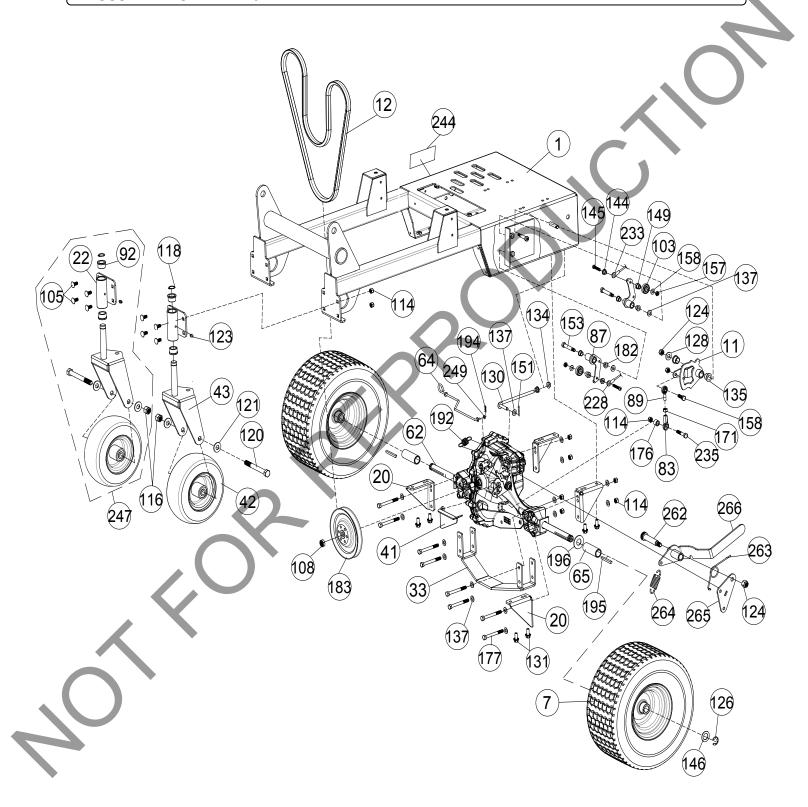

|             | 270            | 362613            | SPRING BEARING MOUNT                                                                | 1      |



## **AE1300H PARTS DRAWING DRIVE**





## **AE1300H PARTS LIST DRIVE**

|   | Item No. | Part No. | Description                             | Qty |
|---|----------|----------|-----------------------------------------|-----|
|   | 1        | 362100   | ENGINE BASE WA                          | 1   |
|   | 7        | 362352   | WHEEL 15" X 6.00 - 6 TURF SAVER         | 2   |
|   | 11       | 362106   | CAM SPEED CONTROL WA AE900              | 1   |
|   | 20       | 362329   | BRACKET TRANSAXLE MOUNT                 | 4   |
|   | 22       | 362107   | BRACKET CASTER WA AE900                 | 1   |
|   | 33       | 362118   | SKID PLATE WA                           | 1   |
|   | 41       | 362306   | BRACKET BELT GUIDE LOWER AE900          | 1   |
|   | 42       | 373300   | WHEEL, 8" X 3" HEAVY DUTY               | 2   |
|