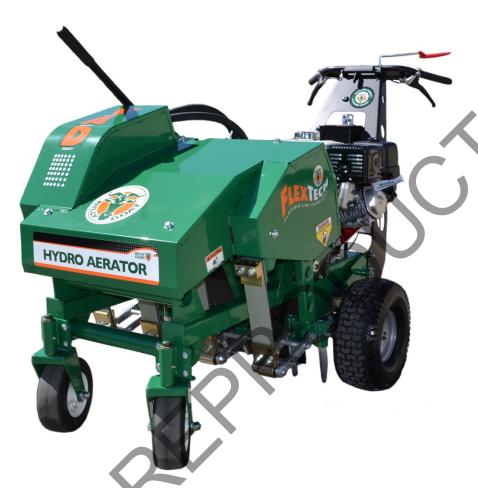

# **HYDRO AERATOR Operator's Manual**

AE1300H
Beginning Serial #: 122020001
Accessories

#### AE1300H

| Engine: HP            | 13 (9.7 kW)      |
|-----------------------|------------------|
| Engine: Model         | GX390UT2X<br>QA2 |
| Engine: Type          | Honda            |
| Engine: Fuel Capacity | 6.4qt. (6.1 L)   |
| Engine: Oil Capacity  | 1.16 qt. (1.1 L) |
| Total Unit Weight:    | 516# (234 Kg)    |
| Max. operating slope  | 20°              |

# CONTROLS

On/Off Switch

Reverse Drive Lever

Pull Start

Tine Engage Lever

Forward Drive Lever

Parking Brake