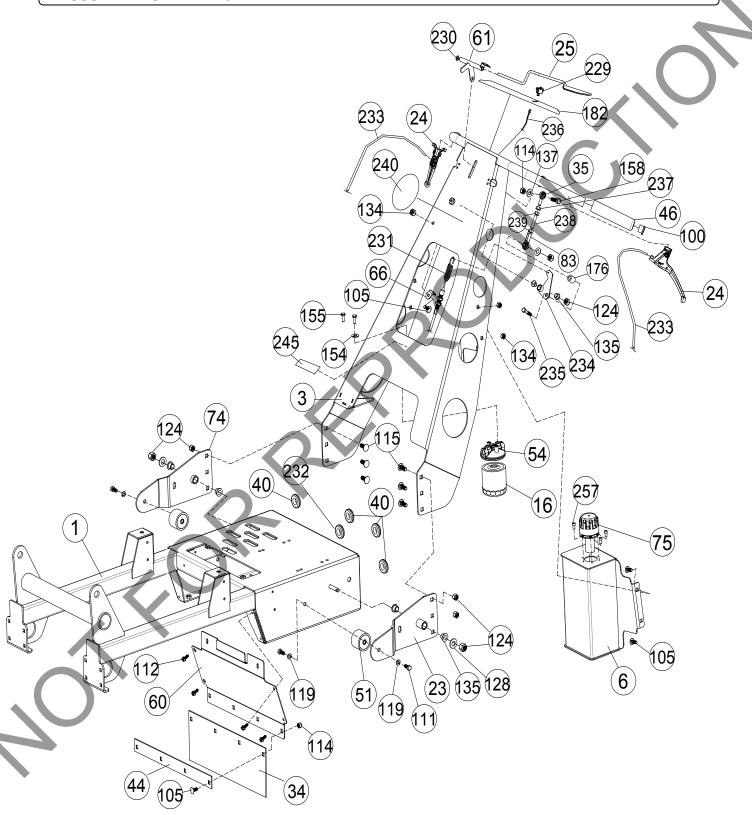

## **AE1300H PARTS DRAWING ENGINE**

# **AE1300H PARTS LIST ENGINE**

|          | 5 (1)    | 5                                         | 0.  |
|----------|----------|-------------------------------------------|-----|
| Item No. | Part No. | Description                               | Qty |
| 1        | 362602   | ENGINE BASE WA                            | 1   |
| 2        | 430702   | ENGINE 13 HP HONDA GX390UT2X QA2          | 1   |
| 5        | 362225   | PUMP PK 12cc VARIABLE DISPLACEMENT        | 1   |
| 10       | 362327   | GUARD BELT AE900                          | 1   |
| 12       | 362337   | BELT HP GP AMD EFF. LENGTH 64.04"         | 1   |
| 17       | 362111   | PLATE PUMP MOUNT                          | 1   |
| 18       | 362275   | PULLEY 5.00" OD FLAT IDLER                | 1   |
| 26       | 362303   | PULLEY 4.75 OD X .591 ID 5L               | 1   |
| 27       | 362116   | ARM ENGAGE PUMP WA                        | 1   |
| 36       | 812238   | SPACER ENGINE WA DL18                     | 1   |
|          |          |                                           |     |
| 37       | 362391   | PULLEY 4.50" OD X 1.00 ID 5L              | 1   |
| 47       | 362112   | IDLER ARM WA AE900                        | _   |
| 52       | 362372   | ROD PUMP ENGAGE                           | 1   |
| 53       | 362406   | SPACER ENGINE CRANKSHAFT                  | 1   |
| 62       | 362332   | TRANSAXLE AE900                           | 1   |
| 76       | 362280   | END ROD SLIDING                           | 1   |
| 83       | 351278   | SPHERICAL ROD END MSF-5                   | 1   |
| 89       | 351277   | SPHERICAL ROD END MSM-5                   | 1   |
| 90       | 8041054  | SCREWCAP 3/8"-16 X 2" HCS ZP              | 4   |
| 91       | 362279   | HOSE HYDRAULIC W#10 JIC                   | 2   |
| 93       | 362415   | SPACER .75 OD X 11 GA                     | 1   |
| 101      | 510213   | SCREWCAP 7/16" - 20 X 1" HCS GR 8 W/PATCH | 1   |
|          |          | SPRING EXTENSION                          | 1   |
| 102      | 800242   |                                           |     |
| 112      | 890359   | SCREW SELF TAP 1/4"-20 X 5/8" HWH TYPE F  | 6   |
| 113      | 900471   | PIN HAIR 1/4" ZP                          | 3   |
| 114      | 8160002  | NUT LOCK 5/16"-18 HEX ZP                  | 9   |
| 117      | 9201113  | KEY 1/4" SQ X 1.00"                       | 1   |
| 124      | 8160003  | NUT LOCK 3/8"-16                          | 3   |
| 128      | 8171003  | WASHER 5/16" FLAT ZP                      | 12  |
| 132      | 440153   | WASHER 1.5" OD X .453 ID X .25" THK       | 1   |
| 133      | 8177012  | WASHER LOCK 3/8" S/T MED                  | 4   |
| 135      | 362254   | BUSHING .500" ID                          | 4   |
| 140      | 8172009  | WASHER 3/8" SAE                           | 2   |
| 150      | 370128   | SCREWCAP M6 X 14                          | 1   |
| 155      | 8041004  | SCREWCAP 1/4" - 20 X 3/4" GR 5 HCS ZP     | 8   |
|          |          |                                           |     |
| 157      | 8160001  | NUT LOCK 1/4"-20 HEX ZP                   | 9   |
| 158      | 8041028  | SCREWCAP 5/16" - 18 X 1" GR 5 HCS ZP      | 4   |
| 169      | 8041031  | SCREWCAP 5/16" - 18 X 1 3/4" GR 5 HCS ZP  | 4   |
| 170      | 8041052  | SCREWCAP 3/8" - 16 X 1 1/2" HCS ZP        | 2   |
| 171      | 8142002  | NUT 5/16"-18 HEX ZP                       | 1   |
| 172      | 8171002  | WASHER 1/4" FLAT ZP                       | 6   |
| 173      | 8172019  | WASHER FLAT FENDER 1/4"                   | 2   |
| 174      | 8177013  | WASHER LOCK 7/16" S/T MED                 | 1   |
| 175      | 900230   | WASHER 1/2" FLAT KD WHEEL MTG             | 1   |
| 178      | 8172007  | WASHER 1/4" SAE                           | 13  |
| 185      | 362330   | BRACKET GUARD FAN                         | 1   |
|          |          |                                           | 1   |
| 186      | 362331   | GUARD WIRE PUMP FAN                       |     |
| 187      | 362325   | COOLER OIL                                | 1   |
| 188      | 362380   | KEY FEATHER 5MM X 5MM X 30MM              | 1   |
| 189      | 370120   | WASHER SPLIT M6                           | 2   |
| 190      | 370120   | BELT FINGER AE900                         | 2   |
| 191      | 362351   | KIT FAN GUARD                             | 1   |
| 231      | 362276   | CABLE CLUTCH BELT AE900                   | 1   |
| 250      | 8161041  | NUT LOCK 5/16"-18 LT WT TH ZP             | 1   |
| 251      | 8161042  | NUT LOCK 3/8"-16 LT WT TH ZP              | 1   |
| 252      | 440124   | PIN CLEVIS 0.25 X 0.50                    | 1   |
| 253      | 371275   | 1/4" RUE RING                             | 1   |
|          |          |                                           |     |
| 254      | 862318   | BRACKET BELT GUILD UPPER                  | 1   |
| 255      | 8041010  | SCREWCAP 1/4"-20 X 2" HCS ZP              | 1   |
| 256      | 900455   | NUT WHIZ 1/4"-20 WASH FACE                | 1   |