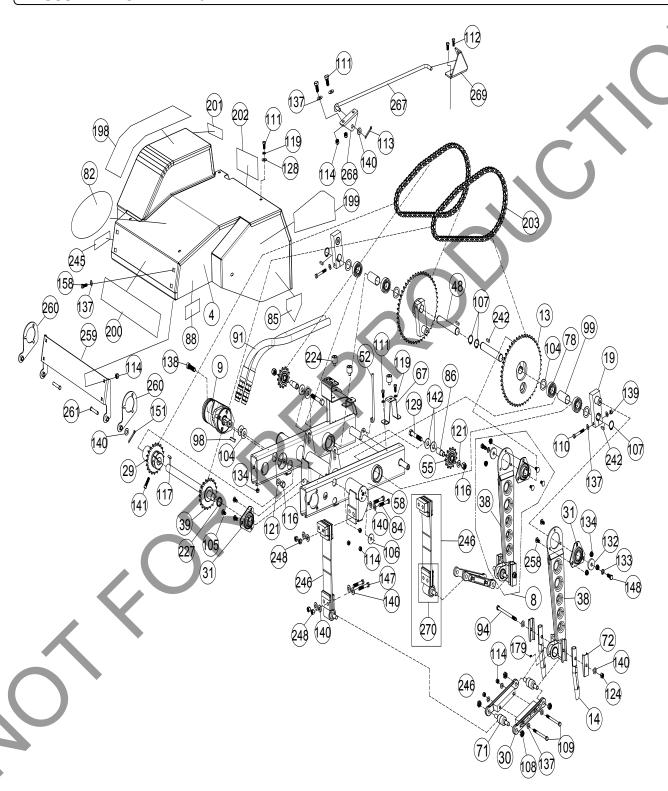

| 2   |
| 191      | 362351   | KIT FAN GUARD                             | 1   |
| 231      | 362276   | CABLE CLUTCH BELT AE900                   | 1   |
| 250      | 8161041  | NUT LOCK 5/16"-18 LT WT TH ZP             | 1   |
| 251      | 8161042  | NUT LOCK 3/8"-16 LT WT TH ZP              | 1   |
| 252      | 440124   | PIN CLEVIS 0.25 X 0.50                    | 1   |
| 253      | 371275   | 1/4" RUE RING                             | 1   |
|          |          |                                           |     |
| 254      | 862318   | BRACKET BELT GUILD UPPER                  | 1   |
| 255      | 8041010  | SCREWCAP 1/4"-20 X 2" HCS ZP              | 1   |
| 256      | 900455   | NUT WHIZ 1/4"-20 WASH FACE                | 1   |



## **AE1300H PARTS DRAWING TINE**





## **AE1300H PARTS LIST TINE**

|          |              |