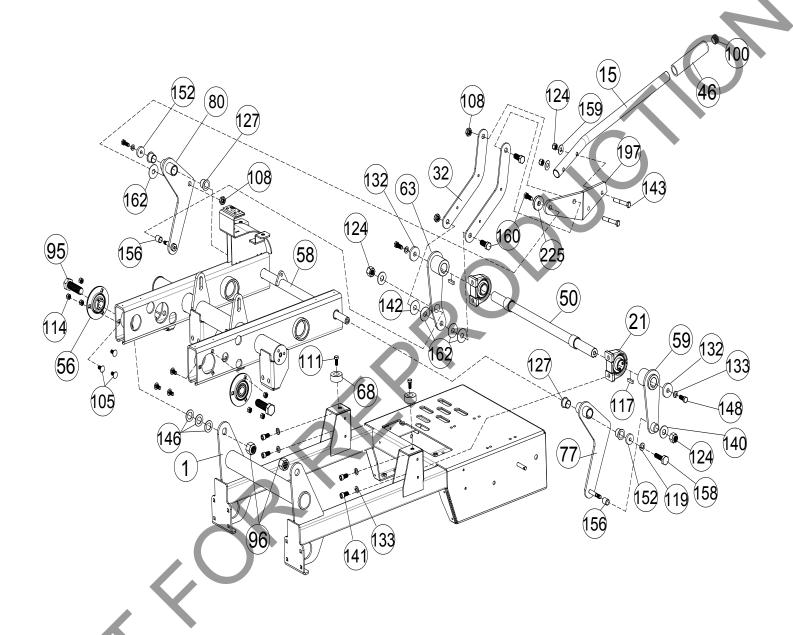

| SCREWCAP 5/16" - 18 X 1 1/2" GR 5 HCS ZP                | 1   |
| 236      | 362274             | HARNESS WIRE KILL SWITCH                                | 1   |
| 237      | 362322             | NUT 5/16"-24 LEFT HAND FIN HEX ZP                       | 1   |
| 238      | 362266             | JACKSCREW 5/16"-24 RT AND LFT                           | 1   |
| 239      | 8149002            | NUT 5/16"-24 FIN HEX ZP                                 | 2   |
| 240      | 362505             | LABEL INGROUND TURNING LOGO                             | 1   |
| 245      | 100258             | LABEL HOT SURFACE                                       | 1   |
|          | +                  |                                                         | 6   |



## **AE1300H PARTS DRAWING LIFT**





## **AE1300H PARTS LIST LIFT**

| Item No. | Part No. | Description                             | Qty |
|----------|----------|-----------------------------------------|-----|
| 1        | 362602   | ENGINE BASE WA                          | 1   |
| 15       | 362410   | HANDLE TINE WA                          | 1   |
| 21       | 362223   | BEARING LIFT                            | 2   |
| 32       | 362259   | BRACKET HANDLE SUPPORT                  | 2   |
| 46       | 500267   | GRIP HANDLE 1" X 5.5"                   | 1   |
| 50       | 362108   | TINE FRAME LIFT SHAFT WA                | 1   |
| 56       | 362245   | BEARING AND FLANGETTE ASSY .75"         | 2   |
| 58       | 362101   | FRAME TINING AE900                      | 1   |
| 59       | 362127   | LIFT ARM LFT WA AE90