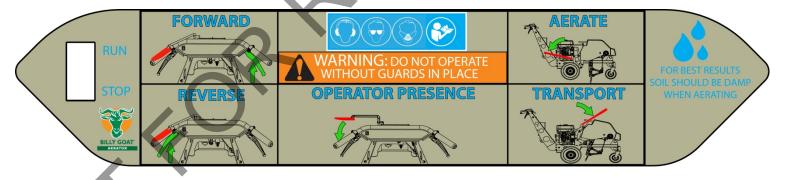

### **INSTRUCTION LABELS**

The labels shown below were installed on your BILLY GOAT® Aerator. If any labels are damaged or missing, replace them before operating this equipment. Part numbers from the Illustrated Parts List are provided for convenience in ordering replacement labels. The correct position for each label may be determined by referring to the part numbers shown.

LABEL WARNING GUARDS P/N 900327

LABEL EXPLOSIVE FUEL P/N 400268

LABEL HIGH PRESSURE P/N 362506

**LABEL DUMP VALVE** P/N 501504

## COLD START NOTIFICATION

UNIT MAY BE SLUGGISH UNTIL THE HYDRAULIC SYSTEM REACHES NORMAL OPERATING **TEMPERATURE** USUALLY 5 - 10 MINUTES OR 80°F/27°C

> LABEL HYDRAULIC INST P/N 362507

**LABEL WARNING GUARDS** P/N 400424

LABEL HOT SURFACE P/N 100258

LABEL INSTRUCTIONS AE P/N 362501

## **ENGINE LABELS**

- READ OWNER'S MANUAL BEFORE OPERATION.
- LIRE LE MANUEL D'UTILISATEUR AVANT USAGE.
- VOR INBETRIEBNAHME UNBEDINGHT BEDIENUNGSANLEITUNG DURCHLESEN.
- NO UTILIZAR SINANTES NO HABER LEIDO EL MANUAL

#### **HONDA**

ENGINE STOPS IMMEDIATELY.

**OIL ALERT** WHEN OIL LEVEL LOW. ENGINE FAMILY.THIN 63U 1GTRA DISPLACEMENT - 163cm ' "
TUNE UP SPECIFICATION "REFER TO OWNER'S MANUAL FOR
MAINTENCE SPECIFICATIONS AND ADJUSTMENTS". THISENGINE
MEETS 1995 CALIFORNIA EMISSION REGULATIONS FOR
UTILITY AND LAWN AND GARDEN EQUIPMENT ENGINES.