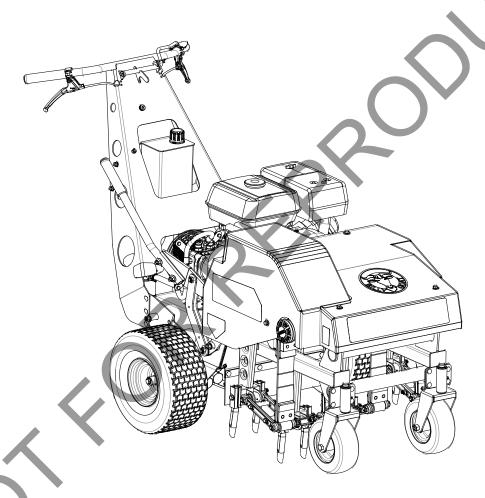

CHLESEN.
- NO UTILIZAR SINANTES NO HABER LEIDO EL MANUAL

#### **HONDA**

ENGINE STOPS IMMEDIATELY.

**OIL ALERT** WHEN OIL LEVEL LOW. ENGINE FAMILY.THIN 63U 1GTRA DISPLACEMENT - 163cm ' "
TUNE UP SPECIFICATION "REFER TO OWNER'S MANUAL FOR
MAINTENCE SPECIFICATIONS AND ADJUSTMENTS". THISENGINE
MEETS 1995 CALIFORNIA EMISSION REGULATIONS FOR
UTILITY AND LAWN AND GARDEN EQUIPMENT ENGINES.



## **PACKING CHECKLIST**

Your Billy Goat is shipped from the factory in one carton, completely assembled.





**READ** all safety instructions before assembling unit. **TAKE CAUTION** when removing the unit from the box.



PUT OIL IN ENGINE BEFORE STARTING

#### **PARTS BAG & LITERATURE ASSY**

Warranty card P/N-80102772, Owner's Manual P/N-362500, General Safety and Warnings Manual Renovation-100295.



**Boxing Parts Checklist** 

Owner's Manual AE1300H 362500

**Engine Manual Per** Model

☐ Honda 13 HP

## **ASSEMBLY**

- 1. **CHECK** engine oil level and fill to proper level.
- 2. **CONNECT** spark plug wire. Set the engine stop switch to the **ON** position. You will use the stop switch on the handle during operation.



# CONTROLS



On/Off Switch

Reverse Drive Lever

Pull Start



Tine Engage Lever

Forward Drive Lever

Parking Brake





#### **OPERATION**

#### **AERATING OPERATION**

NOTE: NEVER PARK THIS UNIT ON A SLOPE OF ANY KIND. Always keep tines in the up position when parking the unit.

<u>TINES RAISING/LOWERING</u>: The tines are raised or lowered into the ground by operating the tine engagement lever on the right of the machine. When engaging the ground, be sure that