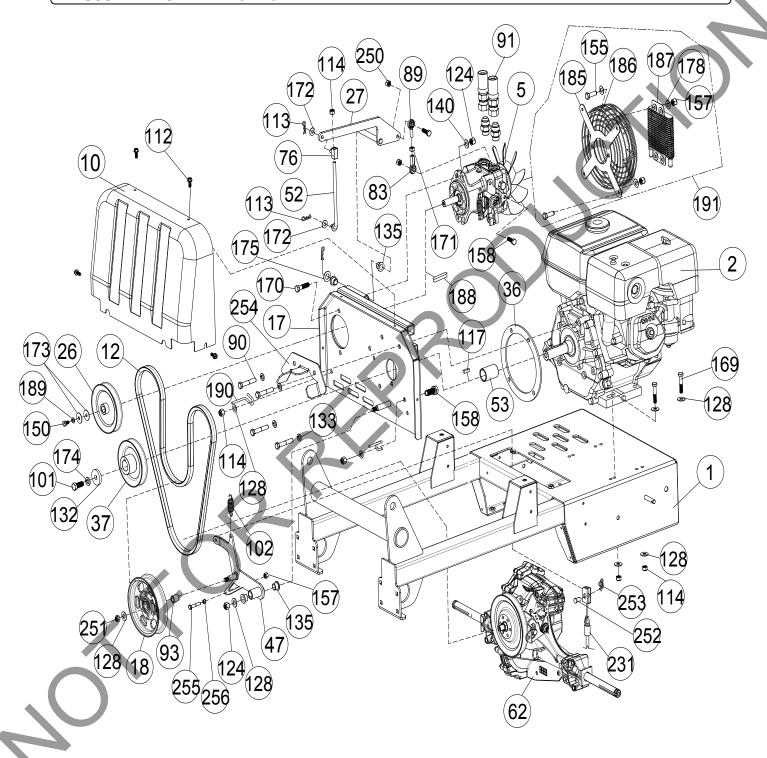

## **AE1300H PARTS DRAWING ENGINE**

# **AE1300H PARTS LIST ENGINE**

|          | 5 (1)    | 5                                         | 0.  |
|----------|----------|-------------------------------------------|-----|
| Item No. | Part No. | Description                               | Qty |
| 1        | 362602   | ENGINE BASE WA                            | 1   |
| 2        | 430702   | ENGINE 13 HP HONDA GX390UT2X QA2          | 1   |
| 5        | 362225   | PUMP PK 12cc VARIABLE DISPLACEMENT        | 1   |
| 10       | 362327   | GUARD BELT AE900                          | 1   |
| 12       | 362337   | BELT HP GP AMD EFF. LENGTH 64.04"         | 1   |
| 17       | 362111   | PLATE PUMP MOUNT                          | 1   |
| 18       | 362275   | PULLEY 5.00" OD FLAT IDLER                | 1   |
| 26       | 362303   | PULLEY 4.75 OD X .591 ID 5L               | 1   |
| 27       | 362116   | ARM ENGAGE PUMP WA                        | 1   |
| 36       | 812238   | SPACER ENGINE WA DL18                     | 1   |
|          |          |                                           |     |
| 37       | 362391   | PULLEY 4.50" OD X 1.00 ID 5L              | 1   |
| 47       | 362112   | IDLER ARM WA AE900                        | _   |
| 52       | 362372   | ROD PUMP ENGAGE                           | 1   |
| 53       | 362406   | SPACER ENGINE CRANKSHAFT                  | 1   |
| 62       | 362332   | TRANSAXLE AE900                           | 1   |
| 76       | 362280   | END ROD SLIDING                           | 1   |
| 83       | 351278   | SPHERICAL ROD END MSF-5                   | 1   |
| 89       | 351277   | SPHERICAL ROD END MSM-5                   | 1   |
| 90       | 8041054  | SCREWCAP 3/8"-16 X 2" HCS ZP              | 4   |
| 91       | 362279   | HOSE HYDRAULIC W#10 JIC                   | 2   |
| 93       | 362415   | SPACER .75 OD X 11 GA                     | 1   |
| 101      | 510213   | SCREWCAP 7/16" - 20 X 1" HCS GR 8 W/PATCH | 1   |
|          |          | SPRING EXTENSION                          | 1   |
| 102      | 800242   |                                           |     |
| 112      | 890359   | SCREW SELF TAP 1/4"-20 X 5/8" HWH TYPE F  | 6   |
| 113      | 900471   | PIN HAIR 1/4" ZP                          | 3   |
| 114      | 8160002  | NUT LOCK 5/16"-18 HEX ZP                  | 9   |
| 117      | 9201113  | KEY 1/4" SQ X 1.00"                       | 1   |
| 124      | 8160003  | NUT LOCK 3/8"-16                          | 3   |
| 128      | 8171003  | WASHER 5/16" FLAT ZP                      | 12  |
| 132      | 440153   | WASHER 1.5" OD X .453 ID X .25" THK       | 1   |
| 133      | 8177012  | WASHER LOCK 3/8" S/T MED                  | 4   |
| 135      | 362254   | BUSHING .500" ID                          | 4   |
| 140      | 8172009  | WASHER 3/8" SAE                           | 2   |
| 150      | 370128   | SCREWCAP M6 X 14                          | 1   |
| 155      | 8041004  | SCREWCAP 1/4" - 20 X 3/4" GR 5 HCS ZP     | 8   |
|          |          |                                           |     |
| 157      | 8160001  | NUT LOCK 1/4"-20 HEX ZP                   | 9   |
| 158      | 8041028  | SCREWCAP 5/16" - 18 X 1" GR 5 HCS ZP      | 4   |
| 169      | 8041031  | SCREWCAP 5/16" - 18 X 1 3/4" GR 5 HCS ZP  | 4   |
| 170      | 8041052  | SCREWCAP 3/8" - 16 X 1 1/2" HCS ZP        | 2   |
| 171      | 8142002  | NUT 5/16"-18 HEX ZP                       | 1   |
| 172      | 8171002  | WASHER 1/4" FLAT ZP                       | 6   |
| 173      | 8172019  | WASHER FLAT FENDER 1/4"                   | 2   |
| 174      | 8177013  | WASHER LOCK 7/16" S/T MED                 | 1   |
| 175      | 900230   | WASHER 1/2" FLAT KD WHEEL MTG             | 1   |
| 178      | 8172007  | WASHER 1/4" SAE                           | 13  |
| 185      | 362330   | BRACKET GUARD FAN                         | 1   |
|          |          |                                           | 1   |
| 186      | 362331   | GUARD WIRE PUMP FAN                       |     |
| 187      | 362325   | COOLER OIL                                | 1   |
| 188      | 362380   | KEY FEATHER 5MM X 5MM X 30MM              | 1   |
| 189      | 370120   | WASHER SPLIT M6                           | 2   |
| 190      | 370120   | BELT FINGER AE900                         | 2   |
| 191      | 362351   | KIT FAN GUARD                             | 1   |
| 231      | 362276   | CABLE CLUTCH BELT AE900                   | 1   |
| 250      | 8161041  | NUT LOCK 5/16"-18 LT WT TH ZP             | 1   |
| 251      | 8161042  | NUT LOCK 3/8"-16 LT WT TH ZP              | 1   |
| 252      | 440124   | PIN CLEVIS 0.25 X 0.50                    | 1   |
| 253      | 371275   | 1/4" RUE RING                             | 1   |
|          |          |                                           |     |
| 254      | 862318   | BRACKET BELT GUILD UPPER                  | 1   |
| 255      | 8041010  | SCREWCAP 1/4"-20 X 2" HCS ZP              | 1   |
| 256      | 900455   | NUT WHIZ 1/4"-20 WASH FACE                | 1   |