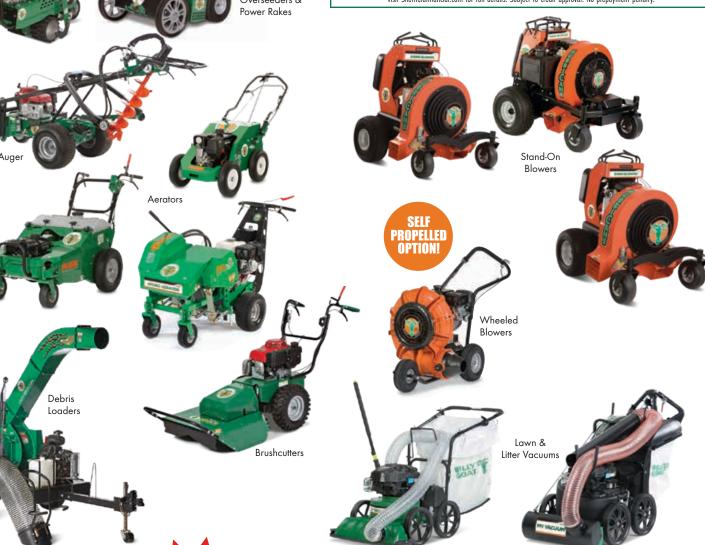

99% interest and \$0 down. |
|------------------|-----------------------------------------|
| **2 Yr. / 3.99%  | 24 months, 3.99% interest and \$0 down. |
| **3 Yr. / 4.99%  | 36 months, 4.99% interest and \$0 down. |
| **4 Yr. / 5.99%  | 48 months, 5.99% interest and \$0 down  |
| ***5 Yr. / 6.99% | 60 months, 6.99% interest and \$0 down  |
| ***6 Yr./ 7.99%  | 72 months, 7.99% interest and \$0 down  |

\*Min. \$500; \$50 Origination fee can be financed in loan amount.
\*\*Min. 1500; \$125 Origination fee can be financed in loan amount.

\*\*\*Min. \$2500 on 5-yr. and min. \$15,000 on 6-yr.; \$125 Origination fee can be financed in loan amount. Dealer participation applies on all programs.

Visit Sheffieldfinancial.com for full details. Subject to credit approval. No prepayment penalty.



Available only through:



P.O. Box 1704 Clemmons, NC 27012 o online today!

sheffieldfinancial.com

1-800-438-8892 · Fax: 1-800-438-8894



Subject to credit approval.