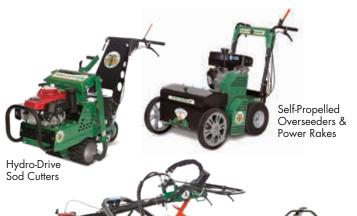

## Retail & Special Financing<sup>†</sup>

| Billy Goat Retail Financing |                                        |
|-----------------------------|----------------------------------------|
| * 1 Yr. / 2.99%             | 12 months, 2.99% interest and \$0 down |
| ** 2 Yr. / 3.99%            | 24 months, 3.99% interest and \$0 down |
| *** 3 Yr. / 4.99%           | 36 months, 4.99% interest and \$0 down |
| **** 4 Yr. / 5.99%          | 48 months, 5.99% interest and \$0 down |
| ***** 5 Yr. / 6.99%         | 60 months, 6.99% interest and \$0 down |

## Special Financing for X & Z Hurricanes, Leaf Dragons & PL25 & AE13 Aerators

\*\*\*\*\* 2 Yr. / 0%

24 months, 0% interst and \$0 down

- \* Min. amount financed \$500; \$50 origination fee can be financed in loan amt.
- \*\* Min. amount financed \$1,500; \$150 origination fee can be financed in loan amt.
- \*\*\* Min. amount financed \$3,000; \$150 origination fee can be financed in loan amt.
- \*\*\*\* Min. amount financed \$4,500; \$150 origination fee can be financed in loan amt.
- \*\*\*\*\* Min. amount financed \$6,000; \$150 origination fee can be financed in loan amt.
  \*\*\*\*\*\* Min. amount financed \$1,500; \$150 origination fee can be financed in loan amt.