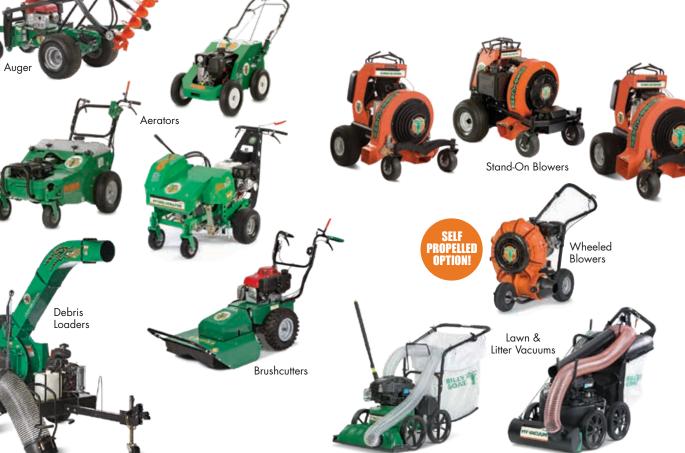

## Retail & Special Financing<sup>†</sup>

| Billy Goat Retail Financing |                                        |
|-----------------------------|----------------------------------------|
| * 1 Yr. / 2.99%             | 12 months, 2.99% interest and \$0 down |
| ** 2 Yr. / 3.99%            | 24 months, 3.99% interest and \$0 down |
| *** 3 Yr. / 4.99%           | 36 months, 4.99% interest and \$0 down |
| **** 4 Yr. / 5.99%          | 48 months, 5.99% interest and \$0 down |
| ***** 5 Yr. / 6.99%         | 60 months, 6.99% interest and \$0 down |

## Special Financing for X & Z Hurricanes, Leaf Dragons & PL25 & AE13 Aerators

\*\*\*\*\* 2 Yr. / 0%

24 months, 0% interst and \$0 down

- \* Min. amount financed \$500; \$50 origination fee can be financed in loan amt.
- \*\* Min. amount financed \$1,500; \$150 origination fee can be financed in loan amt.
- \*\*\* Min. amount financed \$3,000; \$150 origination fee can be financed in loan amt.
- \*\*\*\* Min. amount financed \$4,500; \$150 origination fee can be financed in loan amt.
- \*\*\*\*\* Min. amount financed \$6,000; \$150 origination fee can be financed in loan amt.
  \*\*\*\*\*\* Min. amount financed \$1,500; \$150 origination fee can be financed in loan amt.