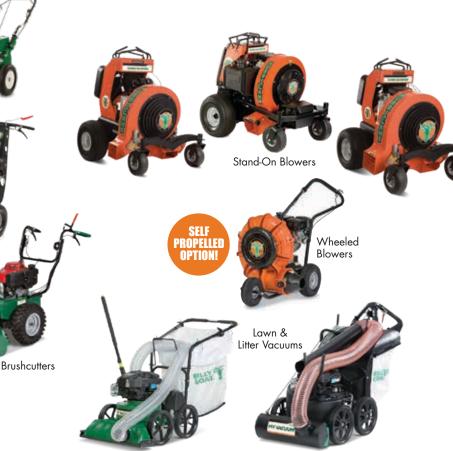

## **Retail & Special Financing**<sup>†</sup>

Aerators

| Billy Goat Retail Financing |                                         |
|-----------------------------|-----------------------------------------|
| *1 Yr. / 4.99%              | 12 months, 4.99% interest and \$0 down. |
| **2 Yr. / 5.99%             | 24 months, 5.99% interest and \$0 down. |
| **3 Yr. / 6.99%             | 36 months, 6.99% interest and \$0 down. |
| **4 Yr. / 7.99%             | 48 months, 7.99% interest and \$0 down  |
| ***5 Yr. / 8.99%            | 60 months, 8.99% interest and \$0 down  |