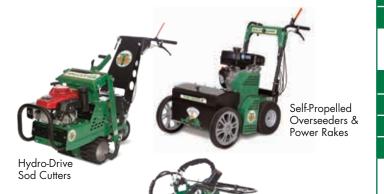

## **Retail & Special Financing**<sup>†</sup>

Aerators

| Billy Goat Retail Financing |                                         |
|-----------------------------|-----------------------------------------|
| *1 Yr. / 4.99%              | 12 months, 4.99% interest and \$0 down. |
| **2 Yr. / 5.99%             | 24 months, 5.99% interest and \$0 down. |
| **3 Yr. / 6.99%             | 36 months, 6.99% interest and \$0 down. |
| **4 Yr. / 7.99%             | 48 months, 7.99% interest and \$0 down  |
| ***5 Yr. / 8.99%            | 60 months, 8.99% interest and \$0 down  |