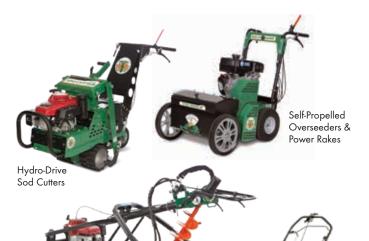

## Retail Financing & Spring Special<sup>†</sup>



Aerators

## **Billy Goat Retail Financing**

| *1 Yr. / 3.99%   | 12 months, 3.99% interest and \$0 down. |
|------------------|-----------------------------------------|
| **2 Yr. / 4.99%  | 24 months, 4.99% interest and \$0 down. |
| **3 Yr. / 5.99%  | 36 months, 5.99% interest and \$0 down. |
| **4 Yr. / 6.99%  | 48 months, 6.99% interest and \$0 down  |
| ***5 Yr. / 7.99% | 60 months, 7.99% interest and \$0 down  |

\*Min. \$1,500; \$50 Origination fee can be financed in loan amount.

\*\*Min. \$1,500; \$125 Origination fee can be financed in loan amount.

\*\*\*Min. 2,500; \$125 Origination fee can be financed in loan amount.

## Financing Specials

| *2 Yr. / 2.99%    | 24 months, 2.99% interest and \$0 down. |
|-------------------|-----------------------------------------|
| **3