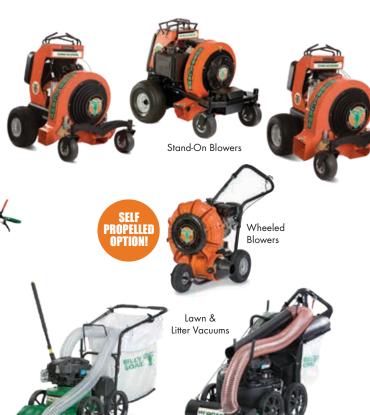

anced in loan amount.

\*\*\*Min. 2,500; \$125 Origination fee can be financed in loan amount.

## Financing Specials

| *2 Yr. / 2.99%    | 24 months, 2.99% interest and \$0 down. |
|-------------------|-----------------------------------------|
| **3 Yr. / 3.99%   | 36 months, 3.99% interest and \$0 down. |
| ***4 Yr. / 4.99%  | 48 months, 4.99% interest and \$0 down  |
| ****5 Yr. / 5.99% | 60 months, 5.99% interest and \$0 down  |
|                   |                                         |

\*Min. \$1,500; \$150 Origination fee can be financed in loan amount.

\*\*Min. \$3,000; \$150 Origination fee can be financed in loan amount.

\*\*\*Min. \$4,500; \$150 Origination fee can be financed in loan amount.

\*\*\*\*Min. \$6,000; \$150 Origination fee can be financed in loan amount.



Available only through:

Debris Loaders



P.O. Box 1704 Clemmons, NC 27012



Brushcutters

## Call or go online today!

sheffieldfinancial.com

1-800-438-8892 · Fax: 1-800-438-8894



†Subject to credit approval.



HONDA.