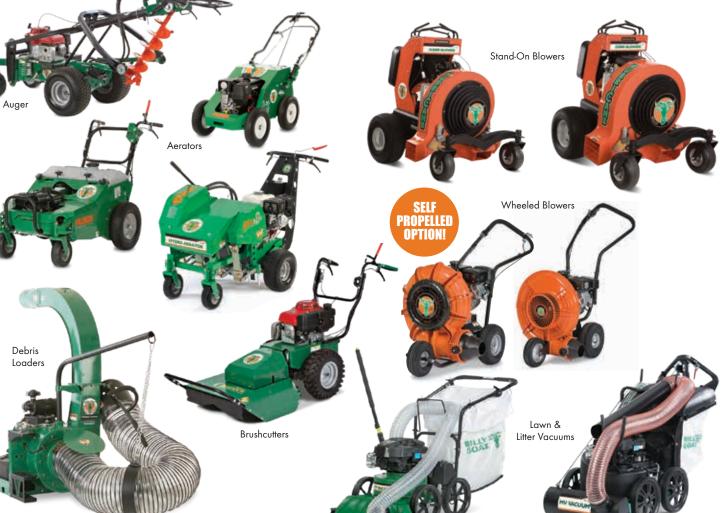

## **Retail Financing**<sup>†</sup>

| Billy Goat Retail Financing |                                         |
|-----------------------------|-----------------------------------------|
| *1 Yr. / 1.99%              | 12 months, 1.99% interest and \$0 down. |
| **2 Yr. / 2.99%             | 24 months, 2.99% interest and \$0 down. |
| **3 Yr. / 3.99%             | 36 months, 3.99% interest and \$0 down. |
| **4 Yr. / 4.99%             | 48 months, 4.99% interest and \$0 down. |